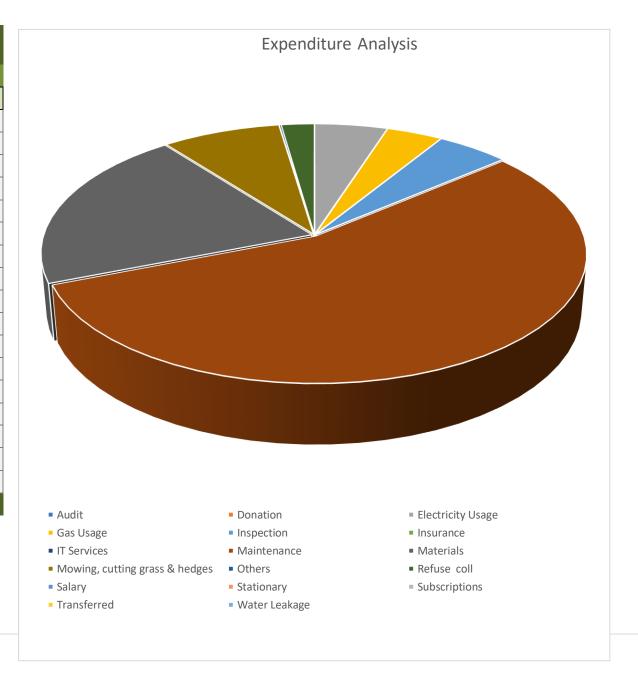

#### Expenditure

# Great Coxwell Parish Council Account Year 2020-2021

| Account Year 2020-2021         |              |  |  |  |  |  |  |  |  |
|--------------------------------|--------------|--|--|--|--|--|--|--|--|
| Analysis                       | Reading Room |  |  |  |  |  |  |  |  |
| Audit                          | £0.00        |  |  |  |  |  |  |  |  |
| Donation                       | £0.00        |  |  |  |  |  |  |  |  |
| Electricity Usage              | £161.90      |  |  |  |  |  |  |  |  |
| Gas Usage                      | £124.48      |  |  |  |  |  |  |  |  |
| Inspection                     | £162.00      |  |  |  |  |  |  |  |  |
| Insurance                      | £0.00        |  |  |  |  |  |  |  |  |
| IT Services                    | £0.00        |  |  |  |  |  |  |  |  |
| Maintenance                    | £1,797.99    |  |  |  |  |  |  |  |  |
| Materials                      | £668.04      |  |  |  |  |  |  |  |  |
| Mowing, cutting grass & hedges | £263.30      |  |  |  |  |  |  |  |  |
| Others                         | £4.02        |  |  |  |  |  |  |  |  |
| Refuse collection              | £73.07       |  |  |  |  |  |  |  |  |
| Salary                         | £0.00        |  |  |  |  |  |  |  |  |
| Stationary                     | £0.00        |  |  |  |  |  |  |  |  |
| Subscriptions                  | £0.00        |  |  |  |  |  |  |  |  |
| Transferred                    | £0.00        |  |  |  |  |  |  |  |  |
| Water Leakage                  | £0.00        |  |  |  |  |  |  |  |  |
|                                | £3,254.80    |  |  |  |  |  |  |  |  |