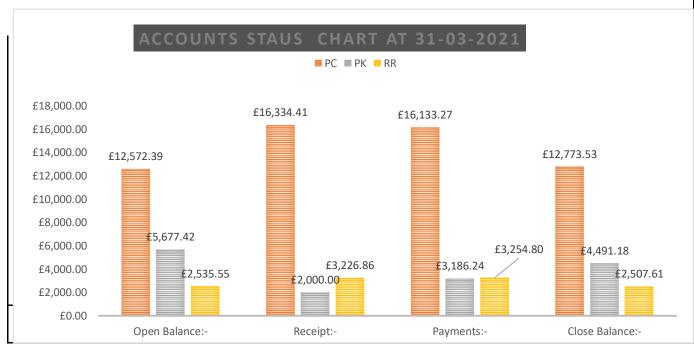

#### Bank Accounts Balance 01-04-2020 to 31-03-2021

| GCPC Bank Balance                    |                |             |              |  |  |  |  |  |  |  |  |
|--------------------------------------|----------------|-------------|--------------|--|--|--|--|--|--|--|--|
| Parish Council Account Balance Table | Parish Council | Parish Park | Reading Room |  |  |  |  |  |  |  |  |
| Open Balance:-                       | £12,572.39     | £5,677.42   | £2,535.55    |  |  |  |  |  |  |  |  |
| Receipt:-                            | £16,334.41     | £2,000.00   | £3,226.86    |  |  |  |  |  |  |  |  |
| Payments:-                           | £16,133.27     | £3,186.24   | £3,254.80    |  |  |  |  |  |  |  |  |
| Close Balance:-                      | £12,773.53     | £4,491.18   | £2,507.61    |  |  |  |  |  |  |  |  |